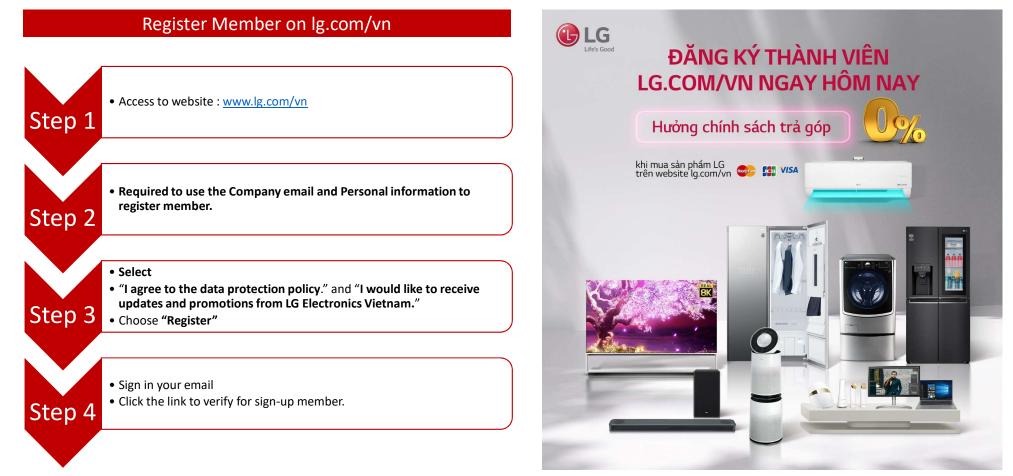

# **GUIDELINE TO SIGN UP ACCOUNT ON LG.COM/VN AND UPGRADE TO VIP MEMBER**



## GUIDELINE TO REGISTER MEMBERSHIP ON LG.COM/VN



## **GUIDELINE TO UPGRADE TO VIP MEMBER**

| Step 1: Choose "Sign in"                                                                                 |                                      |           |                         |                                     |        |         |              | Step 4: Select to agree the policy and click "JOIN THE VIP PROGRAM" |                                                                            |                                      |                                                                                                                                                                                                                                                                                                             |